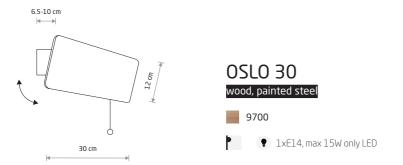

|             | Size  | Power   | Colour temp. | Luminous<br>flux | Beam angle | Rendering<br>Index (CRI) | Input                   | Power<br>factor | LED driver | Lifetime                               | Material      |
|-------------|-------|---------|--------------|------------------|------------|--------------------------|-------------------------|-----------------|------------|----------------------------------------|---------------|
| LED TUBE T8 | 90 cm | 16W LED | 3000K        | 2300 lm          | 120°       | ≥80                      | ~220-230 V,<br>50/60 Hz | >0,5            | INCL       | 30000h                                 | CLEAR GLASS   |
|             |       |         |              |                  |            |                          |