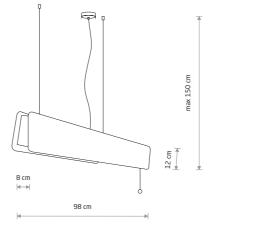

|             | Size  | Power   | Colour temp. | Luminous<br>flux | Beam angle | Rendering<br>Index (CRI) | Input                   | Power<br>factor | LED driver | Lifetime                               | Material      |
|-------------|-------|---------|--------------|------------------|------------|--------------------------|-------------------------|-----------------|------------|----------------------------------------|---------------|
| LED TUBE T8 | 90 cm | 16W LED | 3000K        | 2300 lm          | 120°       | ≥80                      | ~220-230 V,<br>50/60 Hz | >0,5            | INCL       | 30000h                                 | CLEAR GLASS   |
|             |       |         |              |                  |            |                          |                         | OAK             | SMOKED OAK | \\\\\\\\\\\\\\\\\\\\\\\\\\\\\\\\\\\\\\ | P004 RAL 9003 |