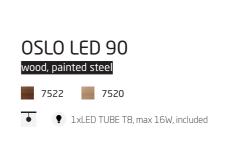

|             | Size  | Power   | Colour temp. | Luminous<br>flux | Beam angle | Rendering<br>Index (CRI) | Input                   | Power<br>factor | LED driver | Lifetime                               | Material      |
|-------------|-------|---------|--------------|------------------|------------|--------------------------|-------------------------|-----------------|------------|----------------------------------------|---------------|
| LED TUBE T8 | 90 cm | 16W LED | 3000K        | 2300 lm          | 120°       | ≥80                      | ~220-230 V,<br>50/60 Hz | >0,5            | INCL       | 30000h                                 | CLEAR GLASS   |
|             |       |         |              |                  |            |                          |                         | OAK             | SMOKED OAK | \\\\\\\\\\\\\\\\\\\\\\\\\\\\\\\\\\\\\\ | P004 RAL 9003 |