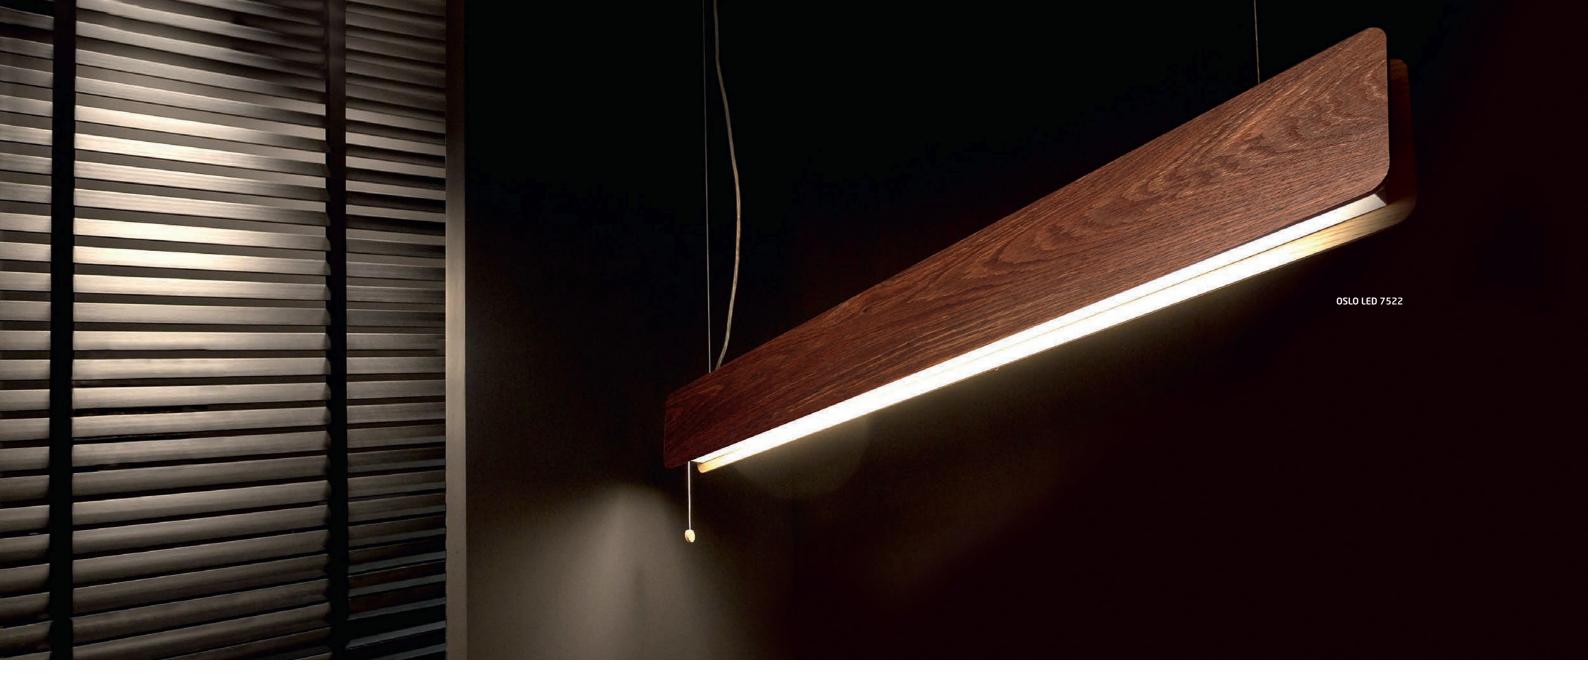

|             | Size  | Power   | Colour temp. | Luminous<br>flux | Beam angle | Rendering<br>Index (CRI) | Input                   | Power<br>factor | LED driver | Lifetime                               | Material      |
|-------------|-------|---------|--------------|------------------|------------|--------------------------|-------------------------|-----------------|------------|----------------------------------------|---------------|
| LED TUBE T8 | 90 cm | 16W LED | 3000K        | 2300 lm          | 120°       | ≥80                      | ~220-230 V,<br>50/60 Hz | >0,5            | INCL       | 30000h                                 | CLEAR GLASS   |
|             |       |         |              |                  |            |                          |                         | OAK             | SMOKED OAK | \\\\\\\\\\\\\\\\\\\\\\\\\\\\\\\\\\\\\\ | P004 RAL 9003 |